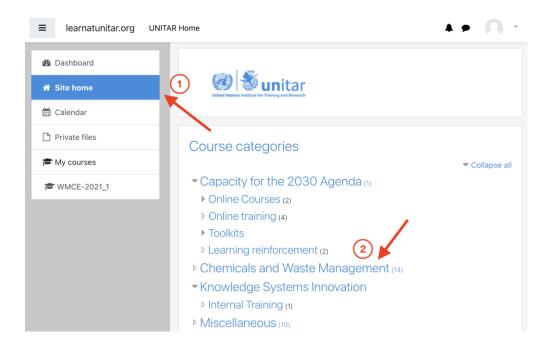

3. You may be asked to enter your <u>event.unitar.org</u> credentials again. Please do so if that is the case.

LOG IN

4. Once logged in, click on Site home and then on Chemicals and Waste Management.

5. Choose Waste Management and Circular Economy Course from the list.