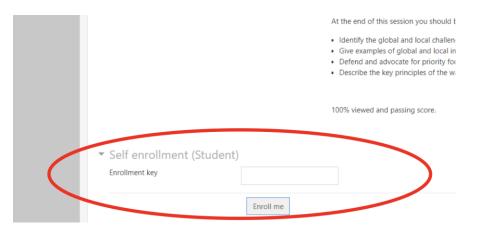

6. In the **Self enrollment (Student)** section, please enter the Enrollment Key, which is <u>Welcome2021</u>, and click on **Enroll me**.

You should now be able to access the course and start your learning. Good luck!